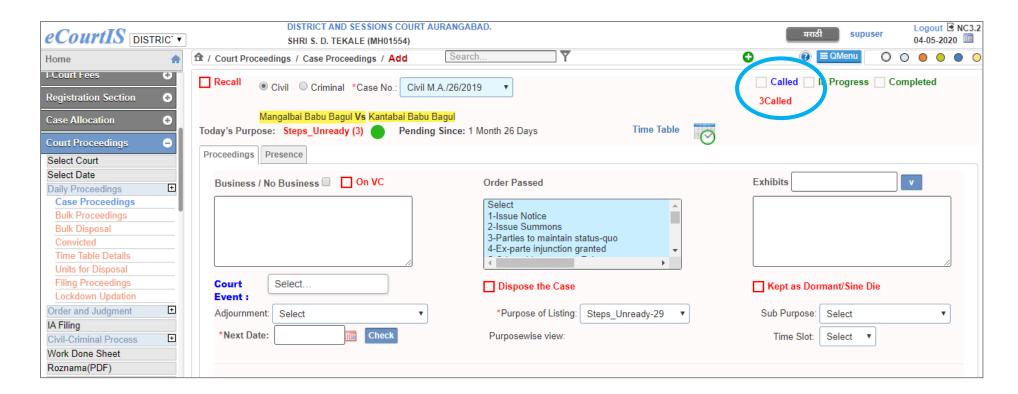

#### CIS – Case Hearing Status

Facility is available in CIS to announce that case is called in the court or mark the case as hearing has commenced

### Case Status on Display Board

The display screen shows the status of the respective court

| 04-05-2020 DISTRICT AND SESSIONS COURT AURANGABAD. |                                                                                              |                                                                   |             |
|----------------------------------------------------|----------------------------------------------------------------------------------------------|-------------------------------------------------------------------|-------------|
| SR. NO                                             | CASE NO                                                                                      | COURT                                                             | STATUS      |
| 1                                                  | Reg Dkst/143/2018 [L and T Finance Ltd., Vs Devidas Shankar Sonavane]                        | 1-SHRI S. D. TEKALE, Principal District and Sessions Judge, Abad. | Called      |
| 2                                                  | Civil M.A./252/2017<br>[Sandu Ukhardu Misal Vs Kaushalyabai @ Kausabai<br>Shrirang Sonawane] | 1-SHRI S. D. TEKALE,Principal District and Sessions Judge, Abad.  | In Progress |
|                                                    |                                                                                              |                                                                   |             |