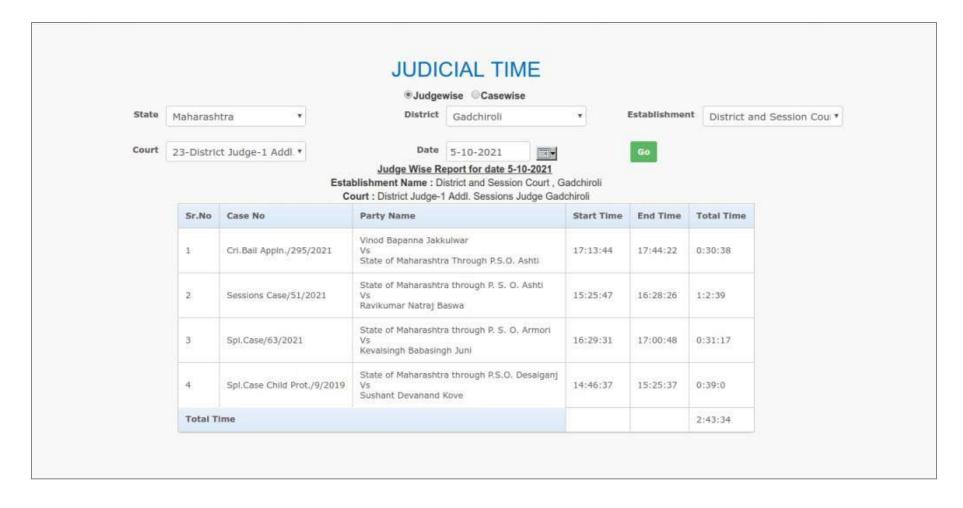

#### **Judicial Time**

- □ As the hearing of case commences, the time is captured in the background.
- On completion of the case hearing, facility is available for bench assistant to mark that hearing is completed. In the background the time for completion is captured.
- □ Time spent on a particular case on every date is also available and time spent judge on particular day for all the cases is also available.
- The report is available in local CIS as well as NJDG for Judicial management.

#### Judicial Time Report in NJDG

Facility is available in NJDG to view the judicial time spent on the case.