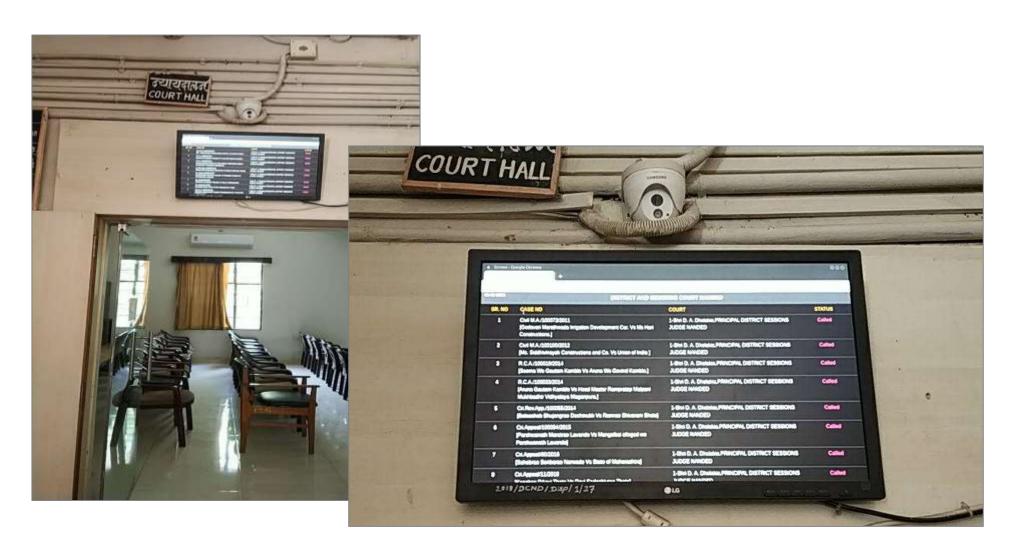

## Case Display Board

A display screen is installed outside every court hall

### Case Status on Display Board

The display screen shows the status of the respective court

| 04-05-2020 DISTRICT AND SESSIONS COURT AURANGABAD. |                                                                                              |                                                                   |             |
|----------------------------------------------------|----------------------------------------------------------------------------------------------|-------------------------------------------------------------------|-------------|
| SR. NO                                             | CASE NO                                                                                      | COURT                                                             | STATUS      |
| 1                                                  | Reg Dkst/143/2018 [L and T Finance Ltd., Vs Devidas Shankar Sonavane]                        | 1-SHRI S. D. TEKALE, Principal District and Sessions Judge, Abad. | Called      |
| 2                                                  | Civil M.A./252/2017<br>[Sandu Ukhardu Misal Vs Kaushalyabai @ Kausabai<br>Shrirang Sonawane] | 1-SHRI S. D. TEKALE,Principal District and Sessions Judge, Abad.  | In Progress |
|                                                    |                                                                                              |                                                                   |             |